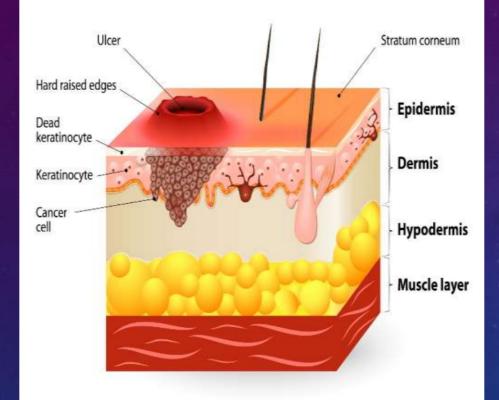

## Squamous-cell carcinoma

Penyebab kanker karena kesalahan gaya hidup dan lingkungan tercemar.

Penyebab kanker kulit diantaranya karena terpapar cahaya matahari dan usia lanjut.

Kanker kulit berada diurutan ke 7 dari kanker penyebab kematian penduduk dunia