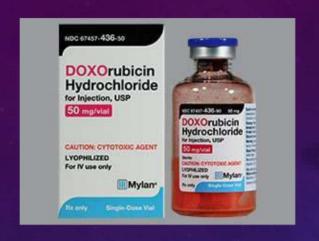

## Drosophila melanogaster

- Larva lalat buah instar ke-3 (berumur 72  $\pm$  4 jam)
- Ekstrak mikroalga *P.cruentum* (20, 40 dan 60 mg/mL)
- DXR (0,125 mg/mL). Seb kontrol positif
- Etanol 5% sebagai control negatif.