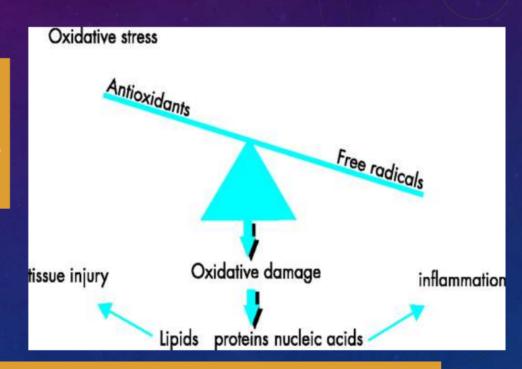

#### Porphyridium cruentum

Pigmen fikoeritrin

Fenol, alkaloid, tannin, sterol dan hidrokuinon

Dua mekanisme kerja senyawa fitokimia yaitu terjadinya alkilasi nukleofilik dan stress oksidatif.

Senyawa fitokimia dengan penambahan e-dan dihasilkan H2O2, adanya anion superoksida (O2-), diantaranya termasuk reactive oxygen species (ROS)

Sehingga dapat difahami, senyawa fitokimia memiliki aktivitas toksisitas yang memadai.

ROS yang ada akan membentuk stress oksidatif yang tinggi kemudian terjadi kerusakan pada protein lipida juga DNA milik sel kanker.