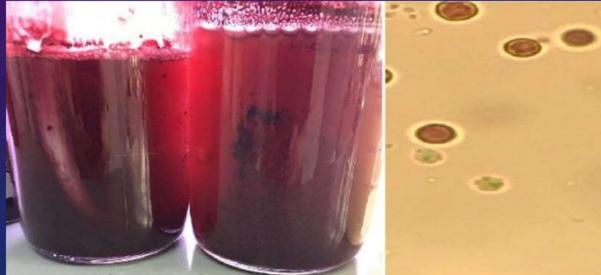

#### Porphyridium cruentum

Pigmen fikoeritrin

Fenol, alkaloid, tannin, sterol dan hidrokuinon

Dua mekanisme kerja senyawa fitokimia yaitu terjadinya alkilasi nukleofilik dan stress oksidatif.

Senyawa fitokimia dengan penambahan e-dan dihasilkan H2O2, adanya anion superoksida (O2-), diantaranya termasuk reactive oxygen species (ROS)