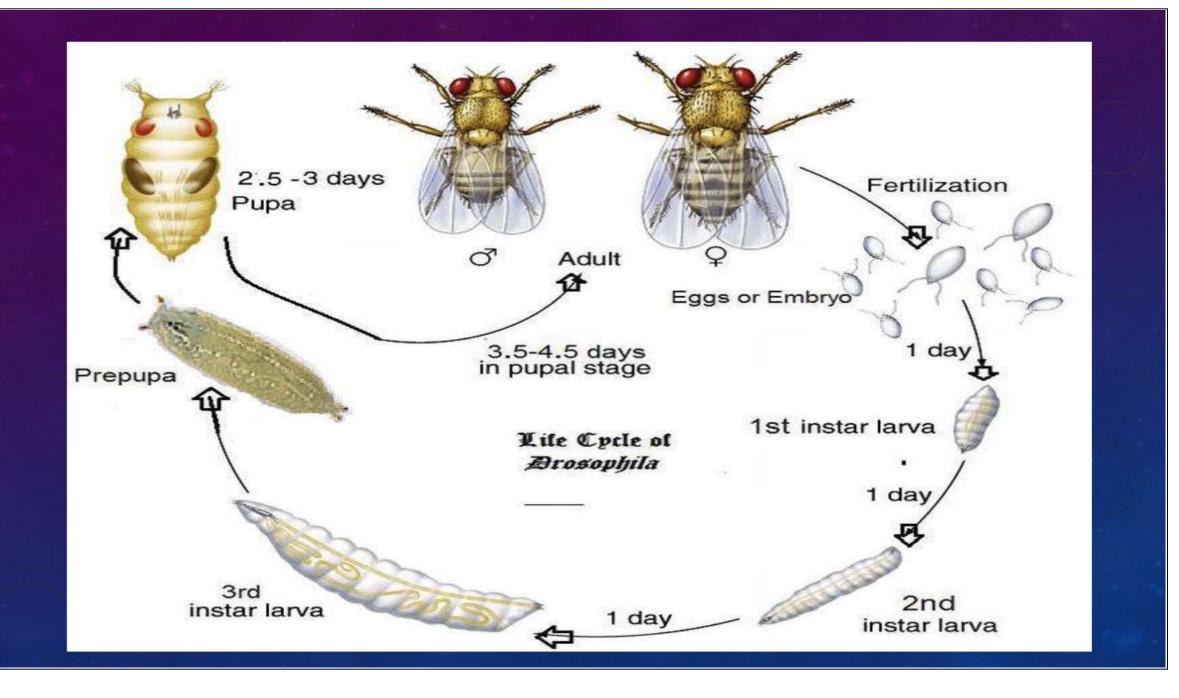

## Drosophila melanogaster

- Larva lalat buah instar ke-3 (berumur 72  $\pm$  4 jam)
- Ekstrak mikroalga *P.cruentum* (20, 40 dan 60 mg/mL)
- DXR (0,125 mg/mL). Seb kontrol positif
- Etanol 5% sebagai control negatif.