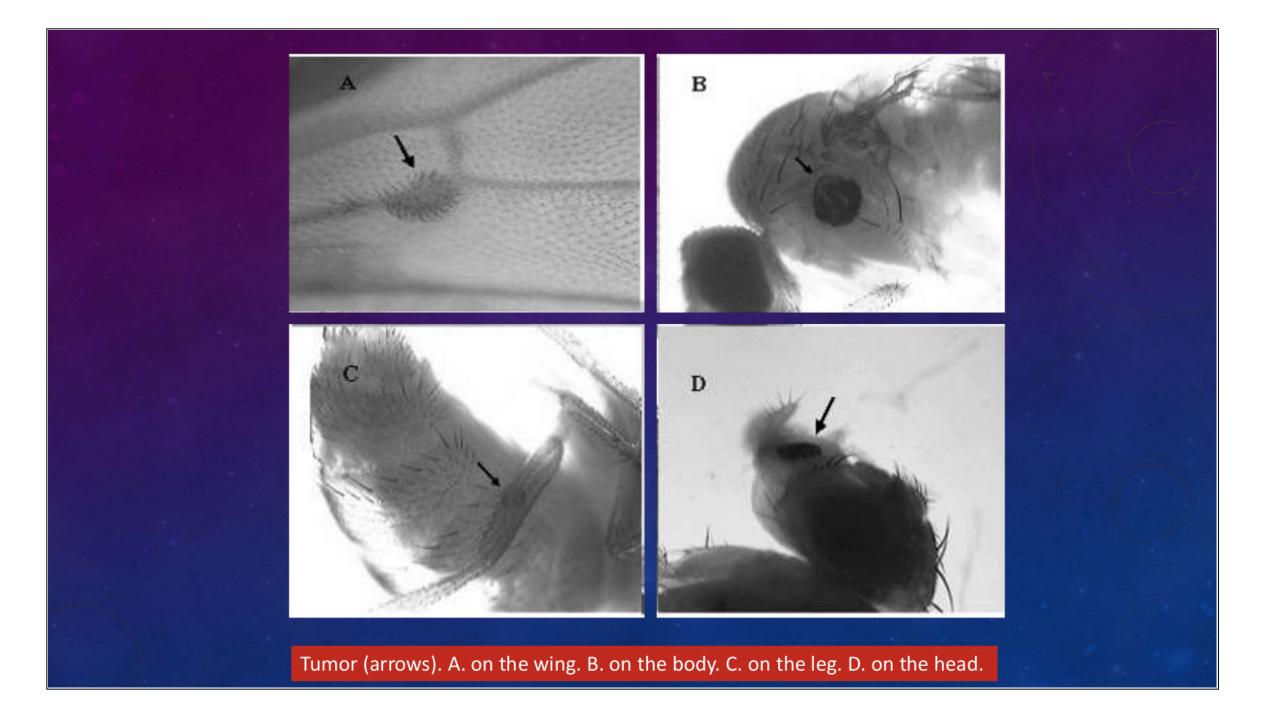

#### **Tumor**

benign tumor- jinak

malignant tumor - ganas

Perkembangan tumor karena adanya perubahan genetik yang signifikan diantaranya aktivasi onkogen dan nonaktivasi gen penekan tumor.

gen penekan tumor untuk : fiksasi seluler, indikator transduksi molekuler dan faktor transkripsi, molekul pengendali siklus sel dan pemrogram kematian sel dengan apoptosis

## Squamous-cell carcinoma

Penyebab kanker karena kesalahan gaya hidup dan lingkungan tercemar.

Penyebab kanker kulit diantaranya karena terpapar cahaya matahari dan usia lanjut.

Kanker kulit berada diurutan ke 7 dari kanker penyebab kematian penduduk dunia