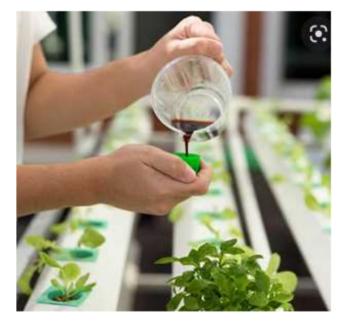

#### Pertama

melarutkan pupuk organik yang sudah jadi. Mis. kompos, pupuk hijau, campurannya

Maka: sifat yang sama dgn kompos.

ibarat, merendam teh dalam air dan menggunakan airnya sebagai pupuk.

- with the second stabil dan mudah mengendap.
  tidak dapat disimpan lama.
- • aplikasi ke media tanam jangan ke daun.

# kedua

bahan organik yang difermentasikan oleh mikroba penghancur yang bersifat anaerobik.

biomasa segar yang belum didekomposisi.

akan lebih stabil.

- Pupuk organik cair tidak diarahkan untuk dijadikan pupuk utama dalam pertanian.
- Disarankan pupuk utama berasal dari bahan organic padat.
- Pupuk cair mudah hilang.
   Walaupun demikian, tanaman mudah menyerapnya.