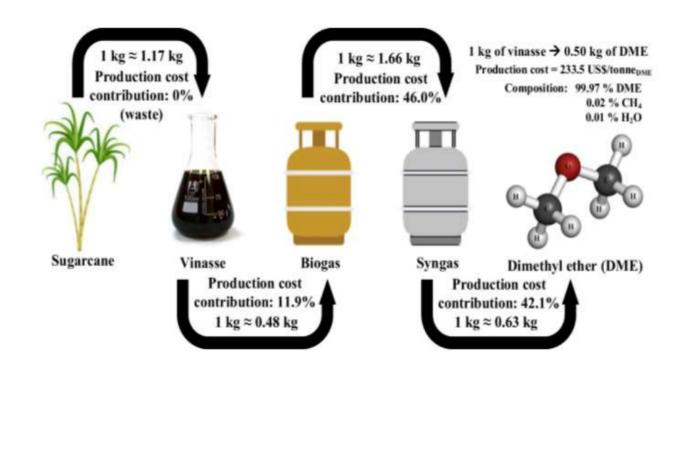

### POC berbasis produk sampingan

Molasses, raffinate, vinasses, limbah fermentasi dll.