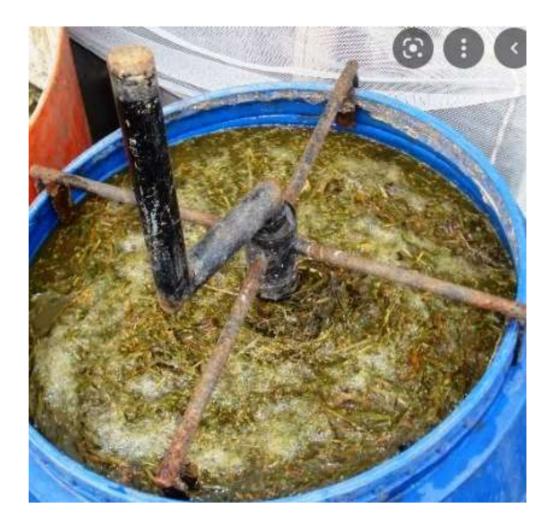

# kedua

bahan organik yang difermentasikan oleh mikroba penghancur yang bersifat anaerobik.

biomasa segar yang belum didekomposisi.

akan lebih stabil.

- Pupuk organik cair tidak diarahkan untuk dijadikan pupuk utama dalam pertanian.
- Disarankan pupuk utama berasal dari bahan organic padat.
- Pupuk cair mudah hilang.
   Walaupun demikian, tanaman mudah menyerapnya.

### POC berbasis produk sampingan

Molasses, raffinate, vinasses, limbah fermentasi dll.