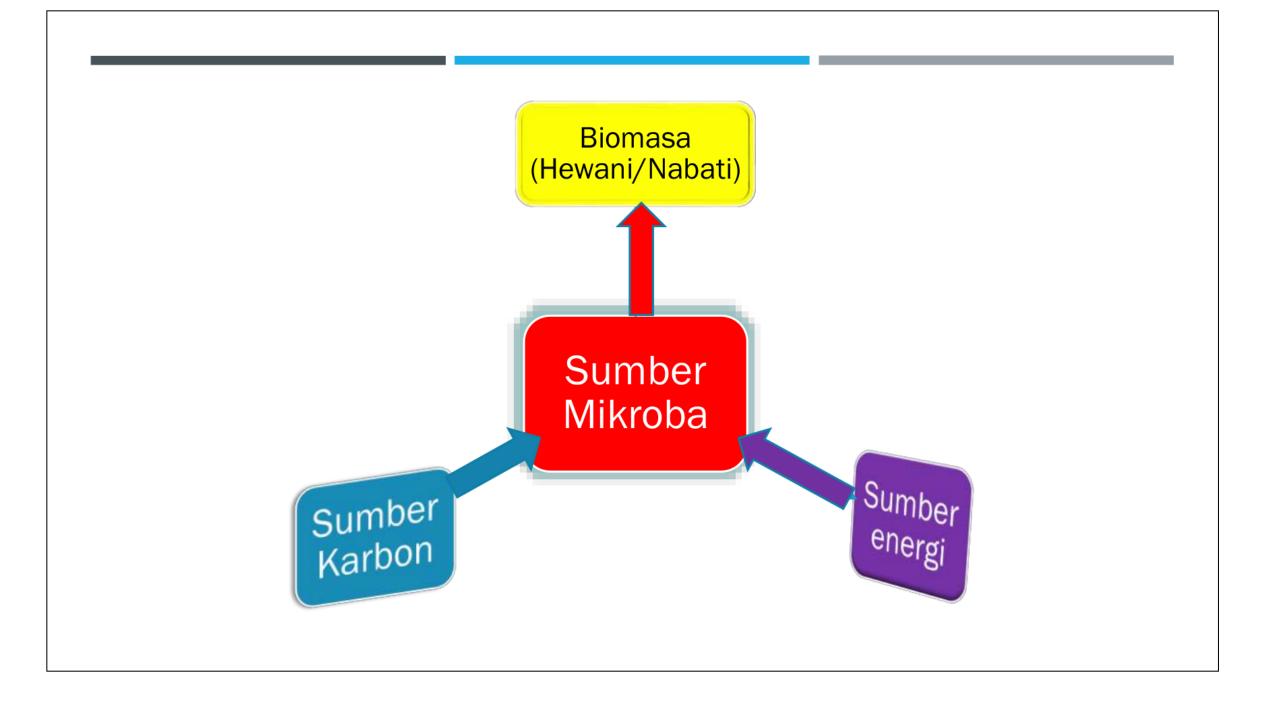

# kedua

bahan organik yang difermentasikan oleh mikroba penghancur yang bersifat anaerobik.

biomasa segar yang belum didekomposisi.

akan lebih stabil.

- Pupuk organik cair tidak diarahkan untuk dijadikan pupuk utama dalam pertanian.
- Disarankan pupuk utama berasal dari bahan organic padat.
- Pupuk cair mudah hilang.
   Walaupun demikian, tanaman mudah menyerapnya.

POC harus kaya nutrisi hara mikro karena sifatnya sebagai pupuk pelengkap.