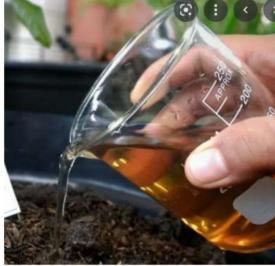

#### Pertama

melarutkan pupuk organik yang sudah jadi. Mis. kompos, pupuk hijau, campurannya

Maka: sifat yang sama dgn kompos.

ibarat, merendam teh dalam air dan menggunakan airnya sebagai pupuk.

- with the second stabil dan mudah mengendap.
  tidak dapat disimpan lama.
- • aplikasi ke media tanam jangan ke daun.

Secara teoritis, tumbuhan hanya dapat menggunakan hingga 2% dari mineral yang ada di tanah per hari.

Begitupun daunnya diperkirakan akan efektif menyerap nutrisi < 2%. Oleh sebab itu, aplikasi POC di daun perlu diencerkan.