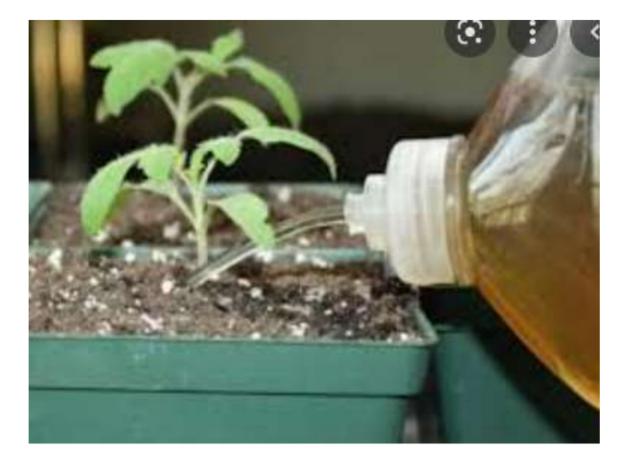

POC sebagai pupuk dengan aplikasi disemprotkan pada seluruh bagian tanaman dan bukan pupuk yang disiramkan ke bagian akar tanaman (kecuali hidroponik).

Stimulan pertumbuhan. berkecambah, peralihan fase vegetatif ke reproduktif tumbuh bunga, buah dan biji.

Aplikasi ke daun dapat menyerap POC langsung di stomata dan pori-pori di permukaannya.

pupuk organic cair ini diaplikasikan lewat daun. Berhati-hatilah untuk tidak overdosis, karena dapat membunuh tanaman itu sendiri. Ternyata aplikasi yang berlebihan pada daun juga memunculkan patogen pada tanaman. Oleh karena itu, dosis harus benar-benar tepat agar maksimal hasinya.