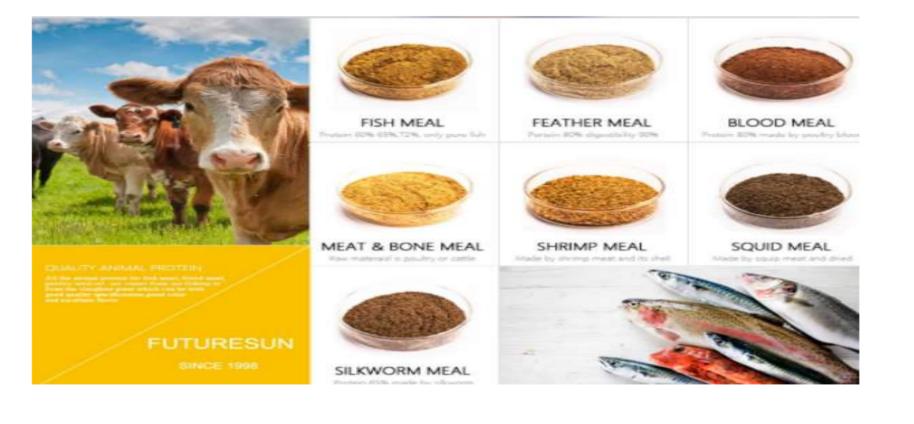

#### POC berbasis protein

Tepung ikan, tepung ikan, protein nabati, tepung bulu, tepung darah, dll.