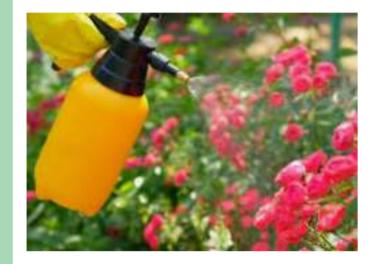

POC sebagai pupuk dengan aplikasi disemprotkan pada seluruh bagian tanaman dan bukan pupuk yang disiramkan ke bagian akar tanaman (kecuali hidroponik).

Stimulan pertumbuhan. berkecambah, peralihan fase vegetatif ke reproduktif tumbuh bunga, buah dan biji.

Aplikasi ke daun dapat menyerap POC langsung di stomata dan pori-pori di permukaannya.

pupuk organic cair ini diaplikasikan lewat daun. Berhati-hatilah untuk tidak overdosis, karena dapat membunuh tanaman itu sendiri. Ternyata aplikasi yang berlebihan pada daun juga memunculkan patogen pada tanaman. Oleh karena itu, dosis harus benar-benar tepat agar maksimal hasinya.