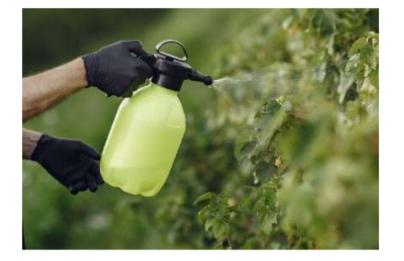

POC sebagai pupuk dengan aplikasi disemprotkan pada seluruh bagian tanaman dan bukan pupuk yang disiramkan ke bagian akar tanaman (kecuali hidroponik).

Stimulan pertumbuhan. berkecambah, peralihan fase vegetatif ke reproduktif tumbuh bunga, buah dan biji.

Aplikasi ke daun dapat menyerap POC langsung di stomata dan pori-pori di permukaannya.

pupuk organic cair ini diaplikasikan lewat daun. Berhati-hatilah untuk tidak overdosis, karena dapat membunuh tanaman itu sendiri. Ternyata aplikasi yang berlebihan pada daun juga memunculkan patogen pada tanaman. Oleh karena itu, dosis harus benar-benar tepat agar maksimal hasinya.

Secara teoritis, tumbuhan hanya dapat menggunakan hingga 2% dari mineral yang ada di tanah per hari.

Begitupun daunnya diperkirakan akan efektif menyerap nutrisi < 2%. Oleh sebab itu, aplikasi POC di daun perlu diencerkan.